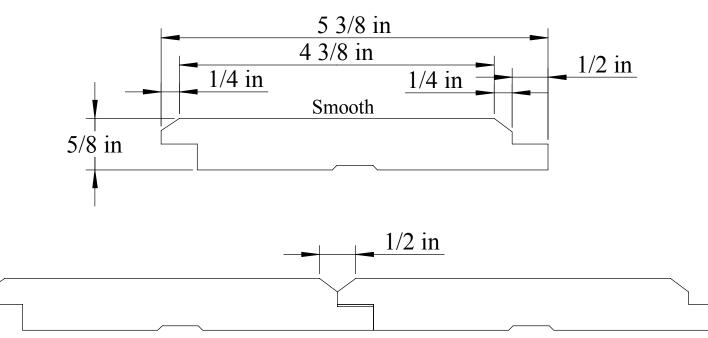

## WP-11 1X6 Fingerjoint Smooth

| Edmund Allen Lumber                                                                                                                                                                                          | Date: | COA                       |
|--------------------------------------------------------------------------------------------------------------------------------------------------------------------------------------------------------------|-------|---------------------------|
| I agree that this drawing and the dimensions provided are correct and I give<br>permission to Edmund Allen Lumber to proceed with this job. This material<br>has been special ordered and is not returnable. |       | EDMUND ALLEN              |
| Signature:                                                                                                                                                                                                   |       | AN EMPLOYEE OWNED COMPANY |