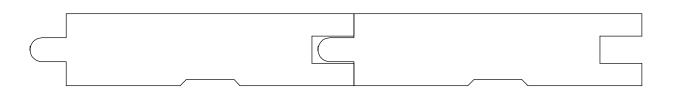

## 3/8" CM T&G 1x4 Fingerjoint Rough Face

| Edmund Allen Lumber                                                                                                                                                                                          | Date: | $\overline{\mathcal{O}}_{\mathcal{O}}$ |
|--------------------------------------------------------------------------------------------------------------------------------------------------------------------------------------------------------------|-------|----------------------------------------|
| I agree that this drawing and the dimensions provided are correct and I give<br>permission to Edmund Allen Lumber to proceed with this job. This material<br>has been special ordered and is not returnable. |       | EDMUND ALLEN                           |
| Signature:                                                                                                                                                                                                   |       | AN EMPLOYEE OWNED COMPANY              |