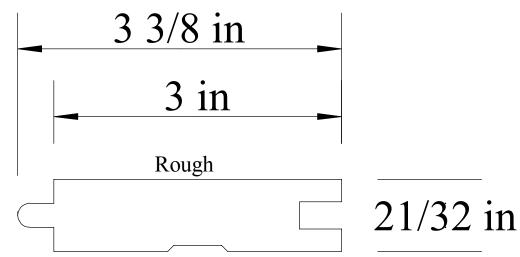

## 3/8" CM T&G 1x4 Fingerjoint Rough Face

| Edmund Allen Lumber                                                                                                                                                                                          | Date: | $\overline{\mathcal{O}}_{\mathcal{O}}$ |
|--------------------------------------------------------------------------------------------------------------------------------------------------------------------------------------------------------------|-------|----------------------------------------|
| I agree that this drawing and the dimensions provided are correct and I give<br>permission to Edmund Allen Lumber to proceed with this job. This material<br>has been special ordered and is not returnable. |       | EDMUND ALLEN                           |
| Signature:                                                                                                                                                                                                   |       | AN EMPLOYEE OWNED COMPANY              |