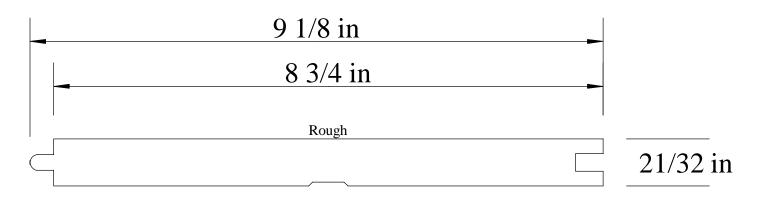

## 3/8" CM T&G 1x10 Fingerjoint Rough Face

| Edmund Allen Lumber                                                                                                                                                                                          | Date: | $\overline{O}$    |
|--------------------------------------------------------------------------------------------------------------------------------------------------------------------------------------------------------------|-------|-------------------|
| I agree that this drawing and the dimensions provided are correct and I give<br>permission to Edmund Allen Lumber to proceed with this job. This material<br>has been special ordered and is not returnable. |       | edmund Allen      |
| Signature:                                                                                                                                                                                                   |       | MILLWORK PRODUCTS |