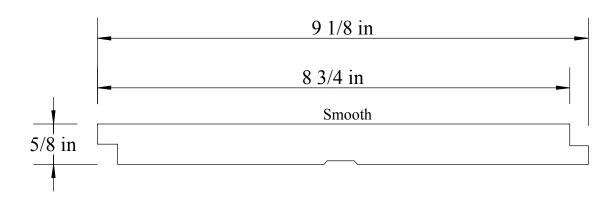

## 3/8" ShipLap 1x10 Fingerjoint Smooth

| Edmund Allen Lumber                                                                                                                                                                                          | Date: | COA                       |
|--------------------------------------------------------------------------------------------------------------------------------------------------------------------------------------------------------------|-------|---------------------------|
| I agree that this drawing and the dimensions provided are correct and I give<br>permission to Edmund Allen Lumber to proceed with this job. This material<br>has been special ordered and is not returnable. |       | EDMUND ALLEN              |
| Signature:                                                                                                                                                                                                   |       | AN EMPLOYEE OWNED COMPANY |