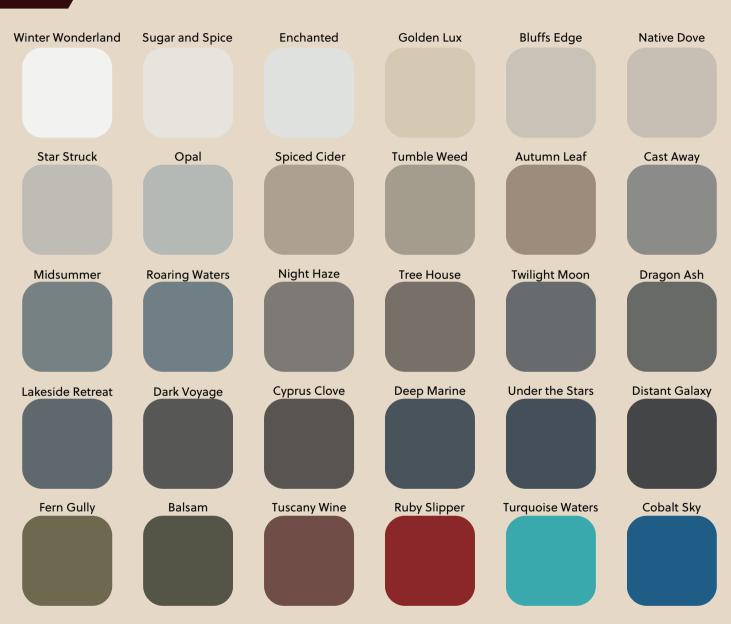

**Solar Reflective Colors** 

30 pre-approved solar reflective colors with a 15 year warranty.

Custom colors may be available with an extended lead time pending LRV testing.

\*Due to print and digital display limitations, these are only representations of each color. Please request a physical sample for color matching.\*