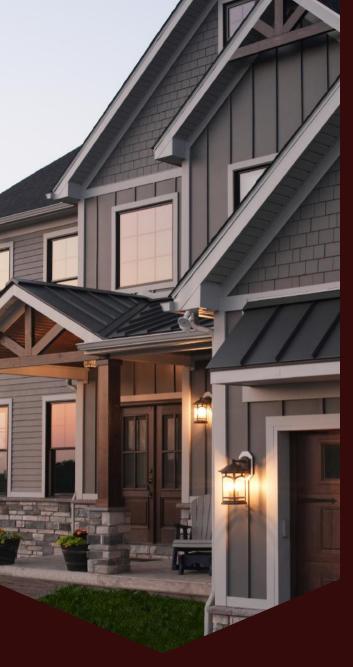

## **SOLAR REFLECTIVE**

Delivering robust protection over PVC and composites, Aquacron 200 Series enamels create long-lasting protection over substrates where adhesion can be problematic.