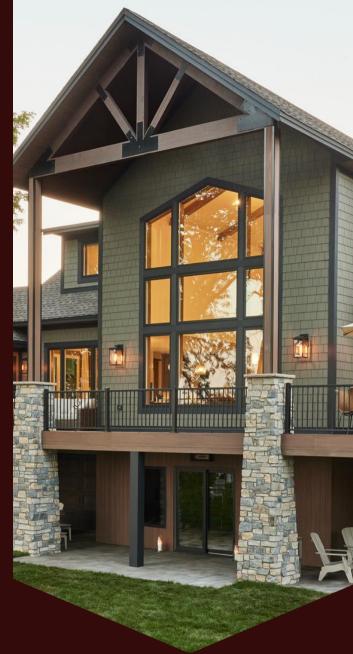

## **SOLAR REFLECTIVE**

Delivering robust protection over PVC and composites, Aquacron 200 Series enamels create long-lasting protection over substrates where adhesion can be problematic.